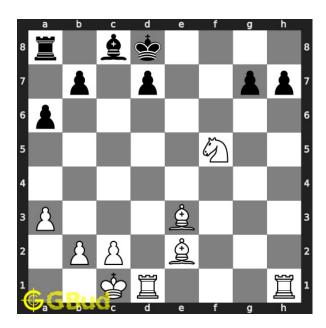

### Easy chess puzzle 0030

Figure 1: Solve this easy chess puzzle 0030. Gain rook @ https://gbud.in/gjz4gt1

Figure 2: Solve this chess puzzle online with solution @ https://gbud.in/gjz4gt1

#### Solution 1

**Initial board position** This is the initial board position of easy chess puzzle 0030.

Figure 3: Initial board position of easy chess puzzle 0030

Move 1 Move by white

Figure 4: Nd6+ - This is called knight fork since the knight attacks the king and the rook at the same time