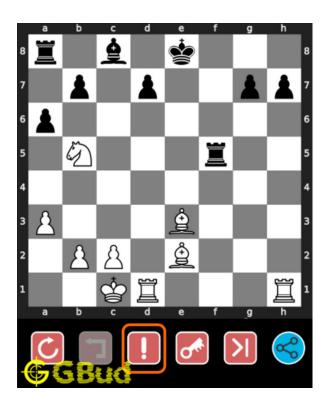

# How to get help for moves in the easy chess puzzle 0030

To get help or the possible next moves in the puzzle, , follow the steps given below

- 1. Go to the puzzle page
- 2. Click the help button (exclamation mark as shown below) to get help or suggestion on next possible move

Figure 8: Click the help button to get help on next move @ https://gbud.in/gjz4gt1

Figure 9: Solve more easy puzzles @ https://gbud.in/chsezpz

Figure 10: Solve other puzzles @ https://gbud.in/chsgppz