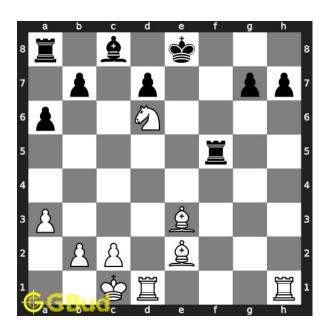

#### Solution 1

**Initial board position** This is the initial board position of easy chess puzzle 0030.

Figure 3: Initial board position of easy chess puzzle 0030

Move 1 Move by white

Figure 4: Nd6+ - This is called knight fork since the knight attacks the king and the rook at the same time