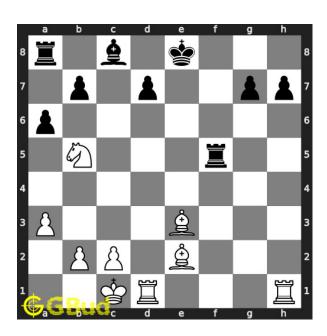

#### Solution 1

**Initial board position** This is the initial board position of easy chess puzzle 0030.

Figure 3: Initial board position of easy chess puzzle 0030

Move 1 Move by white

Figure 4: Nd6+ - This is called knight fork since the knight attacks the king and the rook at the same time