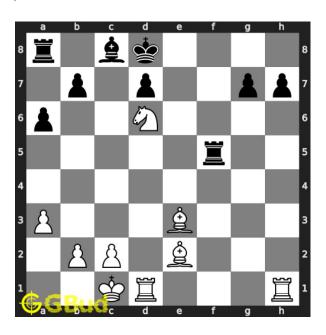

# $\mathbf{Move} \ \mathbf{3} \quad \text{Move by white} \\$

Figure 6: Nxf5 - Knight captures the hanging rook since it is not supported