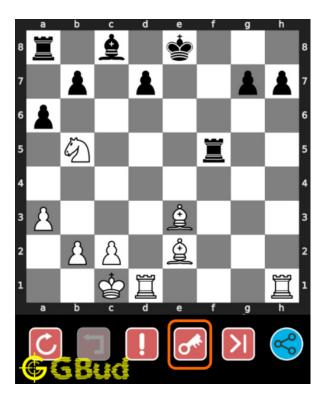

## How to view the solution to easy chess puzzle 0030

To view the solution to this puzzle, follow the steps given below

- 1. Go to the puzzle page
- 2. Click the solution button (Key as shown below) to view the solution

Figure 7: Click the solution button to view solutions @ https://gbud.in/gjz4gt1