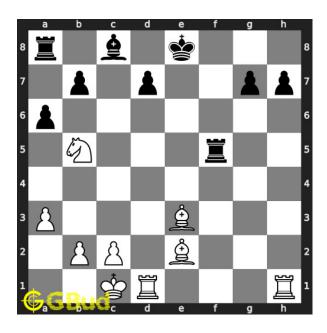

10

# Easy Chess puzzle # 0030 - Gain rook

Solve this easy chess puzzle and improve your chess games through improvement of your chess strategies and chess tactics.

Puzzle No: 0030

Difficulty level : Easy

Description : Gain rook

Next Move: White

Player level: Beginner

Short URL for puzzle: https://gbud.in/gjz4gt1

### Easy chess puzzle 0030



Figure 1: Solve this easy chess puzzle 0030. Gain rook @ https://gbud.in/gjz4gt1



Figure 2: Solve this chess puzzle online with solution @ https://gbud.in/gjz4gt1

### Solution to easy chess puzzle 0030

At this puzzle, next move is by White. The objective of the puzzle is to gain rook.

See the interactive solution at the puzzle page

#### Solution 1

**Initial board position** This is the initial board position of easy chess puzzle 0030.



Figure 3: Initial board position of easy chess puzzle 0030

Move 1 Move by white



Figure 4: Nd6+ - This is called knight fork since the knight attacks the king and the rook at the same time

#### Move 2 Move by black



Figure 5: Kd8 - King is getting out of check

# $\mathbf{Move} \ \mathbf{3} \quad \text{Move by white} \\$



Figure 6: Nxf5 - Knight captures the hanging rook since it is not supported

#### Right moves for the solution to the easy chess puzzle 0030

Based on the objective of the puzzle, you have to make the right moves. Following are the right moves

1. Nd6+, Nxf5

#### Explanation for the moves

- 1. Nd6+ This is called knight fork since the knight attacks the king and the rook at the same time
- 2. Nxf5 Knight captures the hanging rook since it is not supported
- 3.